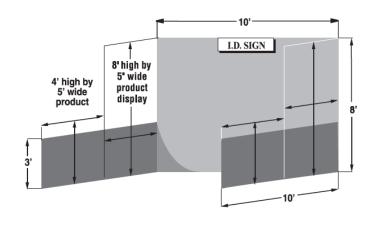

#### **BASIC EXHIBIT REQUIREMENTS:**

- Floor covering (i.e. carpet) is required for all exposed areas of the exhibit space.
- Fixtures and dividers must be finished on all exposed sides.
- Banners must be approved by Show Management.
- Exhibit and exhibit materials must fit within guidelines.
- Exhibitors are responsible for their own decor (including carpet, tables, chairs, etc.) and any necessary electrical and/ or telephone services.
- Tents are not permitted.

#### **EXHIBIT SPACE RENTAL INCLUDES:**

- 8' high draped background
- 3' high draped divider
- One standard company sign
- General hall guard service
- Exhibitor ID badges
- Exhibitor admission tickets